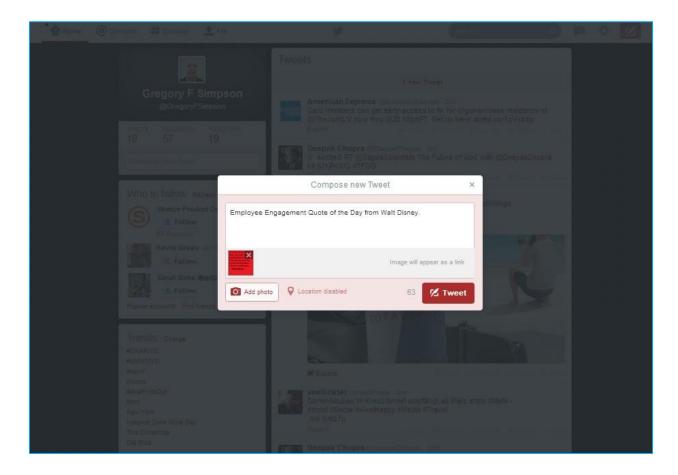

ontains "@[username]" anywhere in the body of the Tweet.
- Follow: Subscribe to a users Tweets or updates on the site.
- **Re-tweet (RT):** A re-posting of someone else's Tweet. Option: preceded by "RT" and "@[username]" to give credit to the original poster.
- @Reply: A Tweet posted in reply to another user's message. Always begins with "@[username]".
- Hashtag (#): Used to mark keywords or topics in a Tweet so that it can be searched. #Jobs



### **Twitter Home**





### **#Discover**

Discover new and engaging things to do on Twitter.





### Search

Search all public Tweets for keywords, usernames, hashtags, or subject.





# Following

List of people and companies to which I've chosen to subscribe.



# Compose new Tweet (1 of 4)



2/24/2014 Gregory F Simpson @gregoryfsimpson





2/24/2014 Gregory F Simpson @gregoryfsimpson





# Compose new Tweet (4 of 4)





# **Best Practices**

- Share useful information.
- Keep Tweets to between 100-120 characters to allow room for links and hashtags.
- Use no more than two hashtags per Tweet.
- Use bit.ly or goo.gl URL shorteners to save space.
- Photos increase the chance of your Tweet being read.
- Companion sites: TweetDeck, HootSuite, Buffer



# Job Search on Twitter

- Follow your bucket list companies job-related usernames. <u>DisneyJobs (@TWDCjobs</u>)
- Search by company name, role, and/or location. <u>Disney Employee Engagement NYC</u>
- Search for usernames: NycHrJobs (@nyc\_hr\_jobs)
- TweetMyJobs.com (largest Twitter job board)
- TwitJobSearch.com
- Twellow.com (directory of public Twitter accounts)



Create