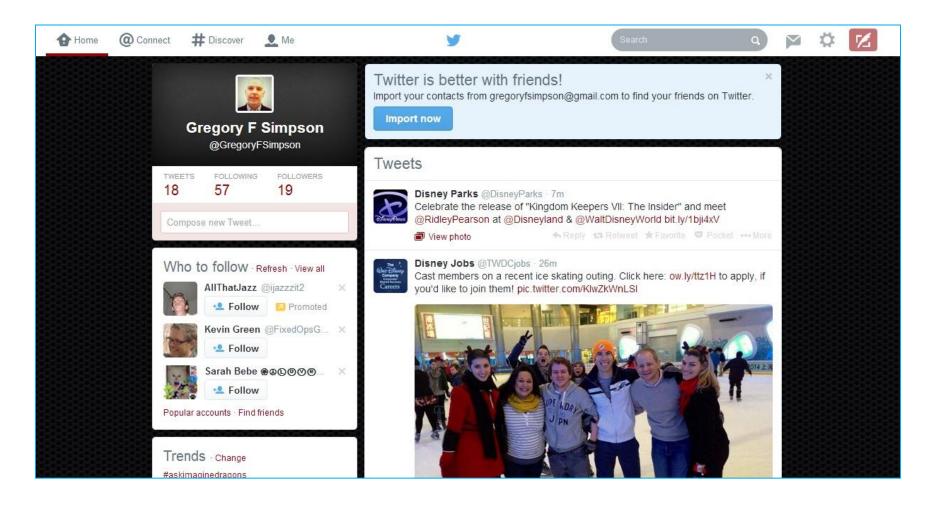

ormation, text, graphics, photos or other materials |                                                          |  |  |  |
| Create my account                                                                                                                                                                            |                                                          |  |  |  |

- Name, Email, and Password are populated from previous screen.
- Select username (type your own or choose one suggested) and determine availability.
   Character limit: 15
- Double-check the information and click Create my account. You may be asked to complete a Captcha.
- Twitter will send a **confirmation email.** Click the link in that email to confirm your email address and account.



### **Twitter Home**





### @Connect

View interactions, mentions, recent follows and Retweets.





### **#Discover**

Discover new and engaging things to do on Twitter.





### Me

#### All about your account.





### Search

Search all public Tweets for keywords, usernames, hashtags, or subject.



2/24/2014 Gregory F Simpson @gregoryfsimpson

# Direct Messages (DM)

A private message sent via Twitter. You can only send to a user who is following you; you can only receive direct messages from users you follow.





## Settings

Edit your profile, access lists, get help, get keyboard shortcuts, access settings, and sign out.





# Settings – Edit Profile

Update your photo, header, name, location, website link, and bio. Connect to Facebook.

| Home ( | @ Connect # Discover 👤 Me