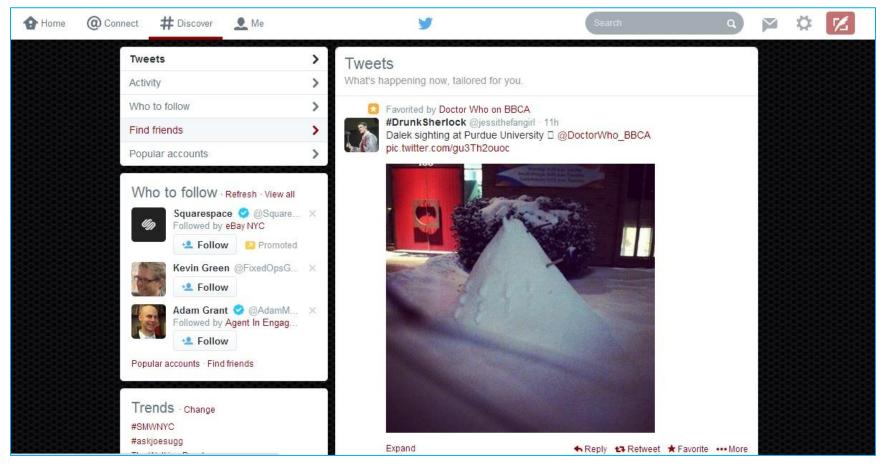

|                                                          |  |  |  |

- Name, Email, and Password are populated from previous screen.
- Select username (type your own or choose one suggested) and determine availability.
   Character limit: 15
- Double-check the information and click Create my account. You may be asked to complete a Captcha.
- Twitter will send a **confirmation email.** Click the link in that email to confirm your email address and account.



### **Twitter Home**





### @Connect

View interactions, mentions, recent follows and Retweets.





### **#Discover**

Discover new and engaging things to do on Twitter.





### Me

#### All about your account.





### Search

Search all public Tweets for keywords, usernames, hashtags, or subject.



2/24/2014 Gregory F Simpson @gregoryfsimpson

# Direct Messages (DM)

A private message sent via Twitter. You can only send to a user who is following you; you can only receive direct messages from users you follow.





## Settings

Edit your profile, access lists, get help, get keyboard shortcuts, access settings, and sign out.





# Settings – Edit Profile

Update your photo, header, name, location, website link, and bio. Connect to Facebook.

| Home ( | @ Connect # Discover 👤 Me                                               |                            | У                                          | Search                                             | q