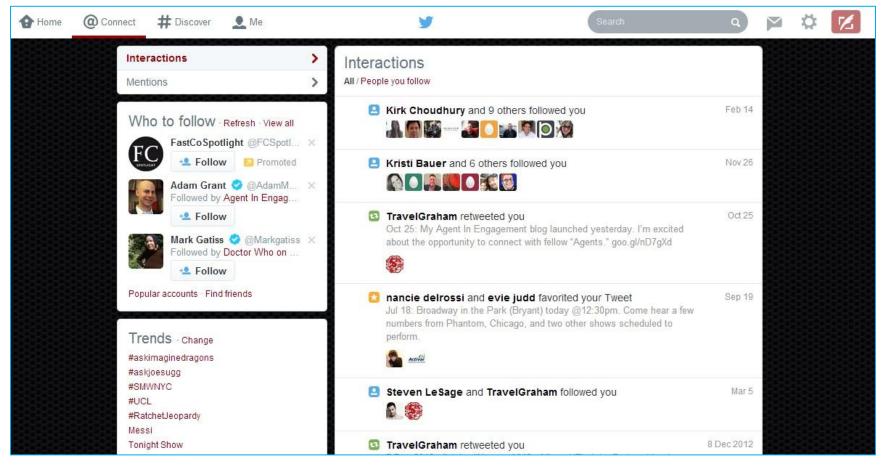

|  |  |  |
| Create my account                                                                                                                                                                            |                                                          |  |  |  |

- Name, Email, and Password are populated from previous screen.
- Select username (type your own or choose one suggested) and determine availability.
   Character limit: 15
- Double-check the information and click Create my account. You may be asked to complete a Captcha.
- Twitter will send a **confirmation email.** Click the link in that email to confirm your email address and account.



### **Twitter Home**





### @Connect

View interactions, mentions, recent follows and Retweets.





### **#Discover**

Discover new and engaging things to do on Twitter.





### Me

#### All about your account.





### Search

Search all public Tweets for keywords, usernames, hashtags, or subject.



2/24/2014 Gregory F Simpson @gregoryfsimpson

# Direct Messages (DM)

A private message sent via Twitter. You can only send to a user who is following you; you can only receive direct messages from users you follow.





## Settings

Edit your profile, access lists, get help, get keyboard shortcuts, access settings, and sign out.





# Settings – Edit Profile

Update your photo, header, name, location, website link, and bio. Connect to Facebook.

| Home ( | @ Connect # Discover 👤 Me                                               |                            | У