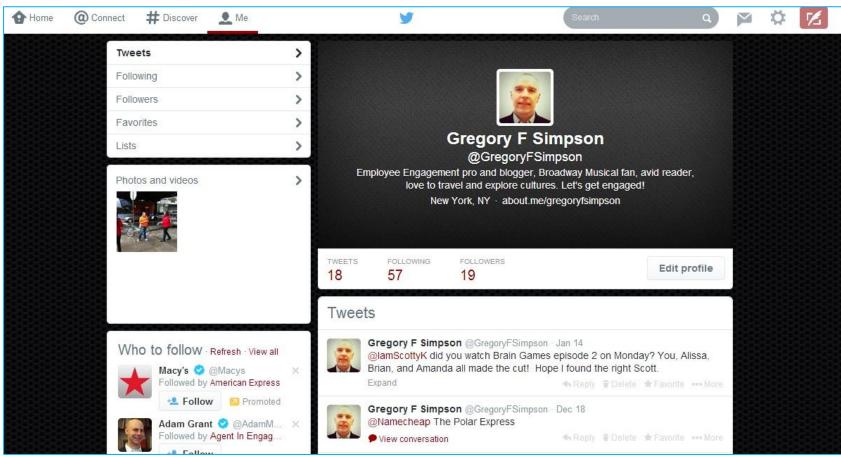

|                                                          |  |  |  |

- Name, Email, and Password are populated from previous screen.
- Select username (type your own or choose one suggested) and determine availability.
   Character limit: 15
- Double-check the information and click Create my account. You may be asked to complete a Captcha.
- Twitter will send a **confirmation email.** Click the link in that email to confirm your email address and account.



### **Twitter Home**





### @Connect

View interactions, mentions, recent follows and Retweets.





### **#Discover**

Discover new and engaging things to do on Twitter.





### Me

#### All about your account.





### Search

Search all public Tweets for keywords, usernames, hashtags, or subject.



2/24/2014 Gregory F Simpson @gregoryfsimpson

# Direct Messages (DM)

A private message sent via Twitter. You can only send to a user who is following you; you can only receive direct messages from users you follow.





## Settings

Edit your profile, access lists, get help, get keyboard shortcuts, access settings, and sign out.





# Settings – Edit Profile

Update your photo, header, name, location, website link, and bio. Connect to Facebook.

| Home ( | @ Connect # Discover 👤 Me                                               |                            | У                                          | Search                                             | q              | <b>×</b> | * 📶 |  |
|-------