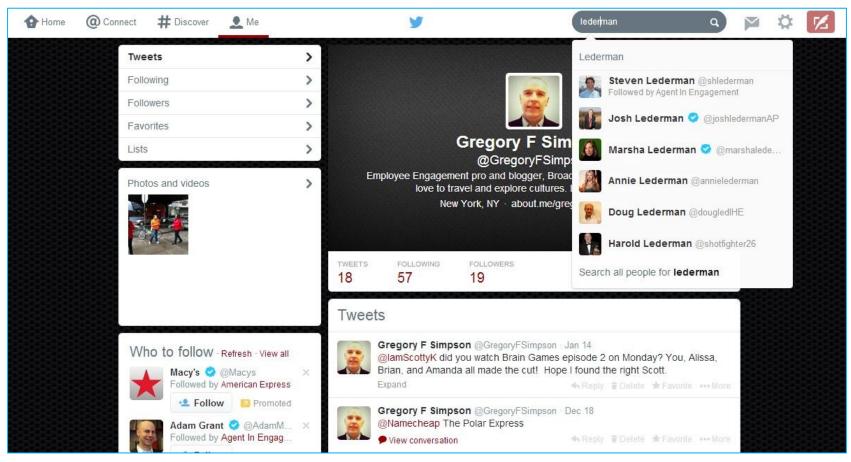

### Search

Search all public Tweets for keywords, usernames, hashtags, or subject.

### Search

Search all public Tweets for keywords, usernames, hashtags, or subject.

2/24/2014 Gregory F Simpson @gregoryfsimpson