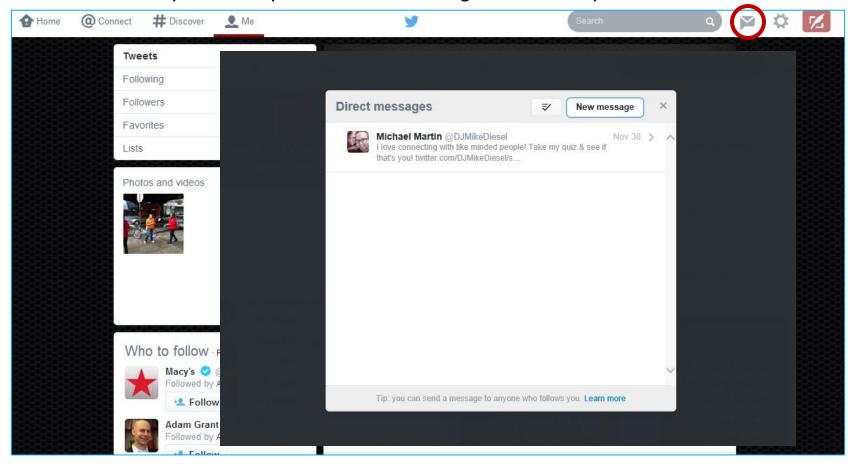

# Direct Messages (DM)

A private message sent via Twitter. You can only send to a user who is following you; you can only receive direct messages from users you follow.