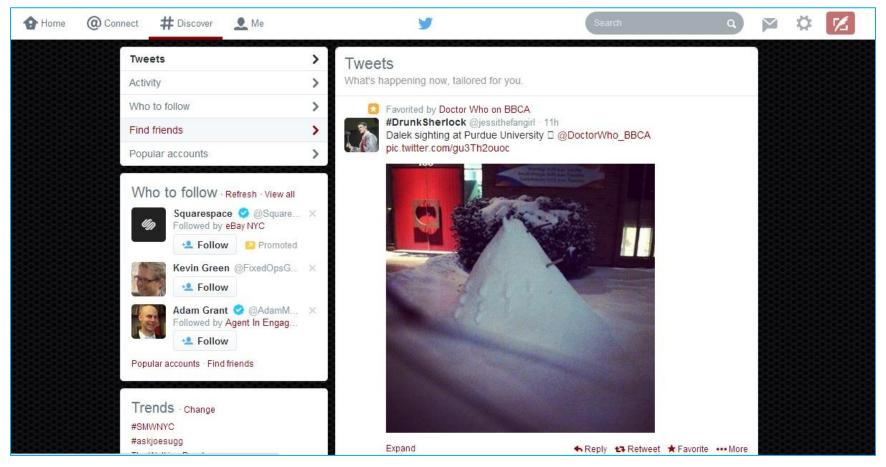

- **Tweet:** A message of no more than 140 characters.
- **Direct Message (DM):** A private message sent via Twitter. You can only send to a user who is following you; you can only receive direct messages from users you follow.
- Mention: A Tweet that contains "@[username]" anywhere in the body of the Tweet.
- Follow: Subscribe to a users Tweets or updates on the site.
- **Re-tweet (RT):** A re-posting of someone else's Tweet. Option: preceded by "RT" and "@[username]" to give credit to the original poster.
- @Reply: A Tweet posted in reply to another user's message. Always begins with "@[username]".
- Hashtag (#): Used to mark keywords or topics in a Tweet so that it can be searched. #Jobs



### **Twitter Home**





### **#Discover**

Discover new and engaging things to do on Twitter.





### Search

Search all public Tweets for keywords, usernames, hashtags, or subject.





# Following

List of people and companies to which I've chosen to subscribe.



# Compose new Tweet (1 of 4)



2/24/2014 Gregory F Simpson @gregoryfsimpson





2/24/2014 Gregory F Simpson @gregoryfsimpson





# Compose new Tweet (4 of 4)





# **Best Practices**

- Share useful information.
- Keep Tweets to between 100-120 characters to allow room for links and hashtags.
- Use no more than two hashtags per Tweet.
- Use bit.ly or goo.gl URL shorteners to save space.
- Photos increase the chance of your Tweet being read.
- Companion sites: TweetDeck, HootSuite, Buffer



# Job Search on Twitter

- Follow your bucket list companies job-related usernames. <u>DisneyJobs (@TWDCjobs</u>)
- Search by c