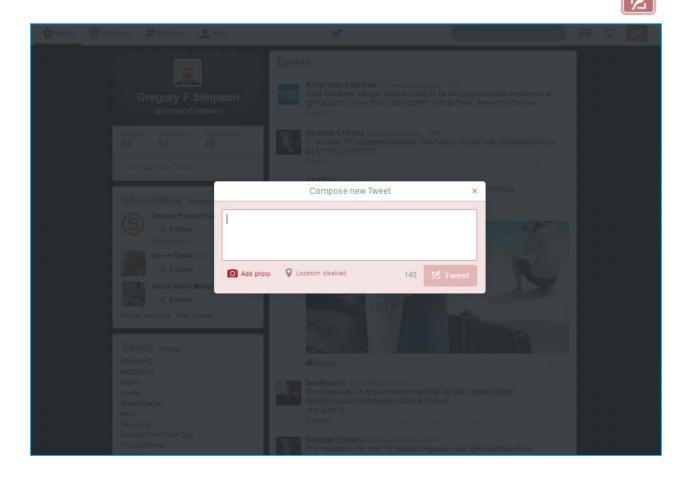

# Compose new Tweet (1 of 4)

2/24/2014 Gregory F Simpson @gregoryfsimpson

2/24/2014 Gregory F Simpson @gregoryfsimpson