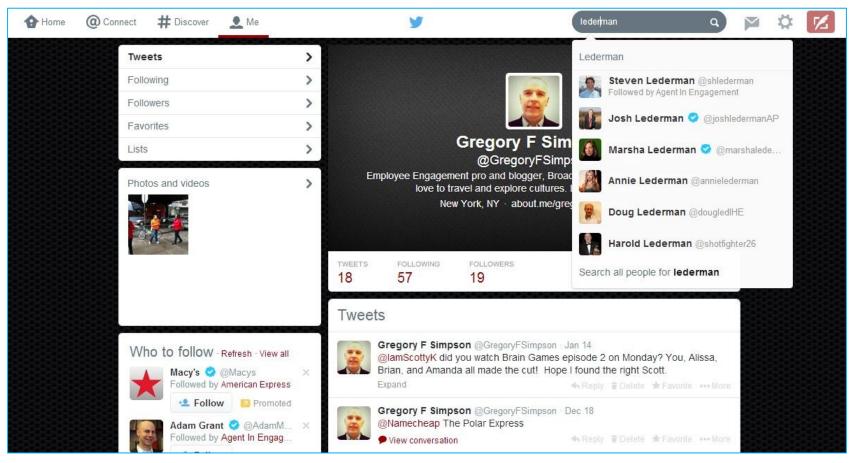

### Search

Search all public Tweets for keywords, usernames, hashtags, or subject.

### Search

Search all public Tweets for keywords, usernames, hashtags, or subject.

2/24/2014 Gregory F Simpson @gregoryfsimpson