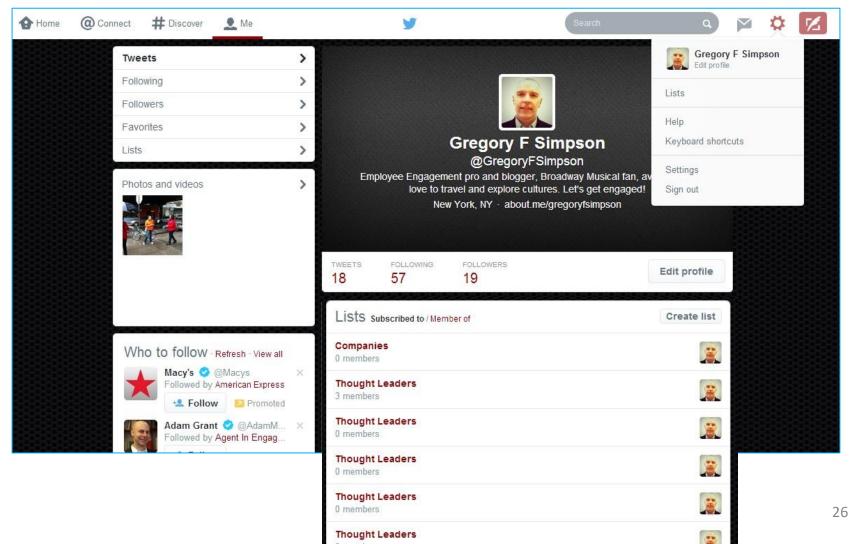

## Settings - Lists

#### A curated group of Twitter users. Create your own lists or subscribe to lists created by others.