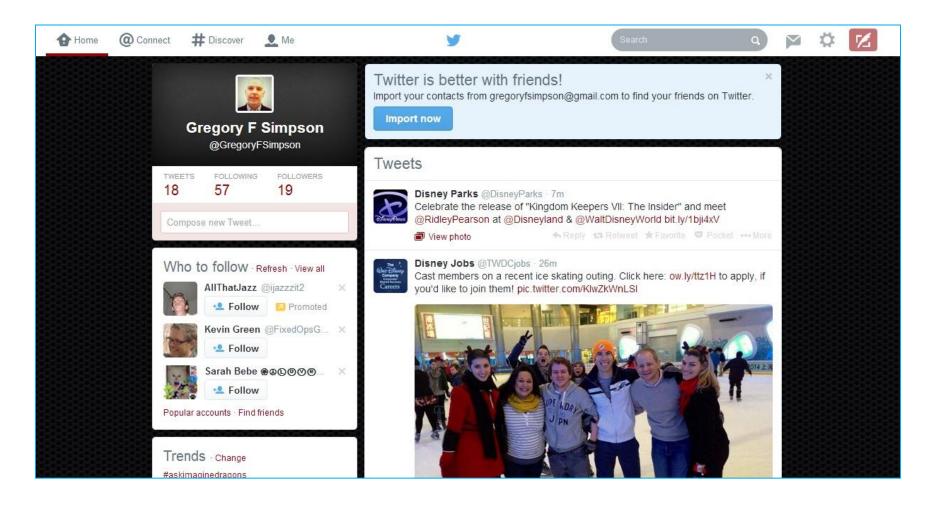

### **Twitter Home**

# Following

List of people and companies to which I've chosen to subscribe.

# Compose new Tweet (1 of 4)

2/24/2014 Gregory F Simpson @gregoryfsimpson

2/24/2014 Gregory F Simpson @gregoryfsimpson