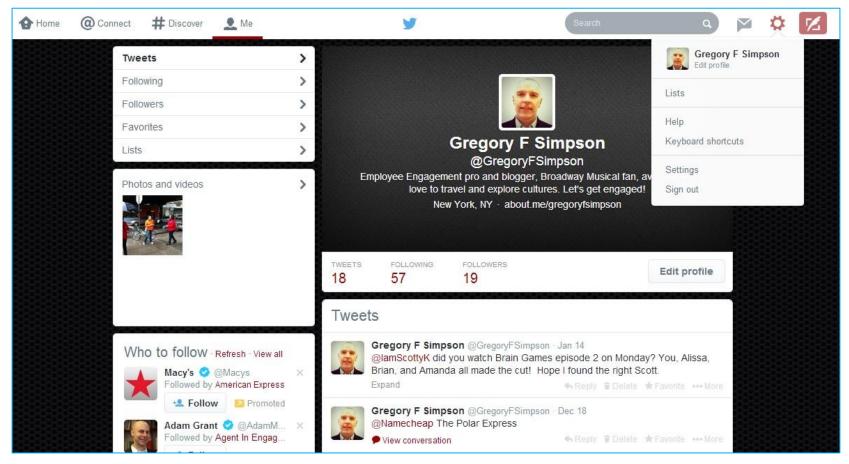

## Settings

Edit your profile, access lists, get help, get keyboard shortcuts, access settings, and sign out.