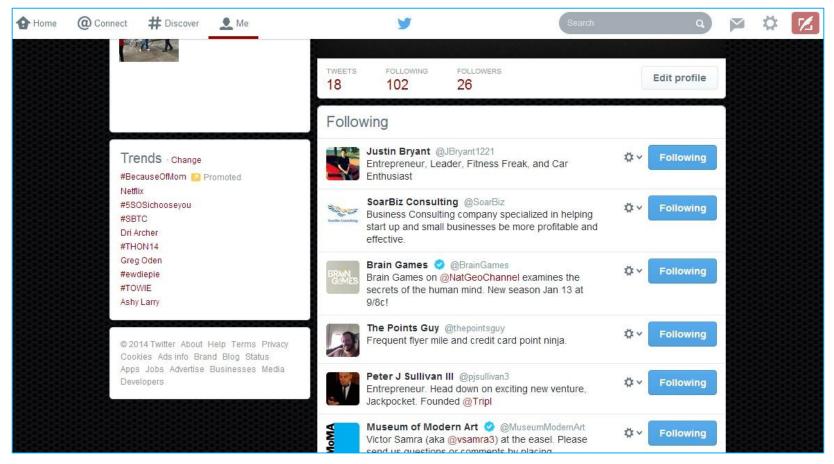

can only receive direct messages from users you follow.
- Mention: A Tweet that contains "@[username]" anywhere in the body of the Tweet.
- Follow: Subscribe to a users Tweets or updates on the site.
- **Re-tweet (RT):** A re-posting of someone else's Tweet. Option: preceded by "RT" and "@[username]" to give credit to the original poster.
- @Reply: A Tweet posted in reply to another user's message. Always begins with "@[username]".
- Hashtag (#): Used to mark keywords or topics in a Tweet so that it can be searched. #Jobs



### **Twitter Home**





### **#Discover**

Discover new and engaging things to do on Twitter.





### Search

Search all public Tweets for keywords, usernames, hashtags, or subject.





# Following

List of people and companies to which I've chosen to subscribe.



# Compose new Tweet (1 of 4)



2/24/2014 Gregory F Simpson @gregoryfsimpson





2/24/2014 Gregory F Simpson @gregoryfsimpson





# Compose new Tweet (4 of 4)





# **Best Practices**

- Share useful information.
- Keep Tweets to between 100-120 characters to allow room for links and hashtags.
- Use no more than two hashtags per Tweet.
- Use bit.ly or goo.gl URL shorteners to save space.
- Photos increase the chance of your Tweet being read.
- Companion sites: TweetDeck, HootSuite, Buffer



# Job Search on Twitter

- Follow your bucket list companies job-related usernames. <u>DisneyJobs (@TWDCjobs</u>)
- Search by company name, role, and/or location. <u>Disney Employee Engagement NYC</u>
- Search for usernames: NycHrJobs (@nyc\_hr\_jobs)
- TweetMyJobs.com (largest Twitter job board)